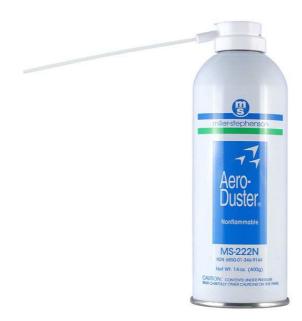

## Item MS 222 N Aero Duster

| Properties        | Air pressure spray                                                                                                                                                                                  |            |                |
|-------------------|-----------------------------------------------------------------------------------------------------------------------------------------------------------------------------------------------------|------------|----------------|
| Area of use       | For all automated systems, electronic and technical equipment.                                                                                                                                      |            |                |
| Characteristics   | Removes microscopic dust.                                                                                                                                                                           |            |                |
| Benefits          | Efficiently cleans difficult reachable areas in equipment (electronic and meachnics).                                                                                                               |            |                |
|                   | Removes finest dust of any type right down to microscopically small dust particles.  High level of purity.  Non-flammable.  Machine failures due to contamination and dirt are drastically reduced. |            |                |
|                   |                                                                                                                                                                                                     |            |                |
|                   |                                                                                                                                                                                                     |            |                |
|                   |                                                                                                                                                                                                     |            |                |
|                   | Simple and easy handling.                                                                                                                                                                           |            |                |
| Technical details | Air pressure spray in aerosol can with spray nozzle and tube                                                                                                                                        |            |                |
|                   | Content: 330 ml                                                                                                                                                                                     |            |                |
| Item number       | MS 222 N                                                                                                                                                                                            |            |                |
| Packaging unit    | 12 pcs (can) in a box                                                                                                                                                                               |            |                |
| Accessories       | Cobra Duster, Extension tube to Aero-Duster                                                                                                                                                         |            |                |
|                   | Art. MS.228                                                                                                                                                                                         | 70 cm long | 1 pcs in a bag |
|                   |                                                                                                                                                                                                     |            |                |